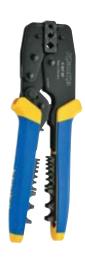

## K 507 Crimping tool with interchangeable dies

- ▶ Large cross section 0,5 50 mm²
- ▶ One crimping profile for all common conductors
- ▶ Fast, easy replacement of crimping dies
- ▶ Fewer pressures due to optimal crimping die width

- With ratchet for consistently controlled crimp results
- Adjusting disc to compensate for the natural tool wear

## **Additional information**

Optionally available crimping die for twin cable-end sleeves

| Technical data                                                       |          |          |
|----------------------------------------------------------------------|----------|----------|
| Length                                                               | 220 mm   |          |
| Weight                                                               | 0.657 kg |          |
| Item                                                                 |          | Part No. |
| Crimping tool with interchangeable dies                              |          | K507WF   |
| Scope of supply                                                      |          | Part No. |
| Crimping dies for cable-end sleeves, 0,5 - 6 mm <sup>2</sup>         |          | AE5071   |
| Crimping dies for cable end-sleeves, 10 - 25 mm <sup>2</sup>         |          | AE5072   |
| Crimping dies for cable end-sleeves, 35 - 50 mm <sup>2</sup>         |          | AE5073   |
| Accessories                                                          |          | Part No. |
| Crimping dies for twin cable end-sleeves, 2x6 - 2x16 mm <sup>2</sup> |          | ZAE5072  |