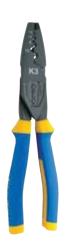

## K 3 Crimping tool for cable end-sleeves 0.5 - 16 mm<sup>2</sup>

- ▶ Indent crimping for round clamp opening
- ▶ With wire cutter

## **Characteristics**

- Optimum handling due to ergonomically-shaped handle
- Optimised crimp range (up to 3-times wider than before)
- Lateral insertion (side crimping)
- Simple and safe: Exact cross-section assignment thanks to permanent marking on the crimping tool
- Integrated cable stripper

| Technical data                                                                        |                          |             |
|---------------------------------------------------------------------------------------|--------------------------|-------------|
| Crimping range                                                                        | 0.5 - 16 mm <sup>2</sup> |             |
| Length                                                                                | 230 mm                   |             |
| Weight                                                                                | 0.35 kg                  |             |
| Item                                                                                  |                          | Part No.    |
| Crimping tool for cable end-sleeves 0.5 - 16 mm²                                      |                          | К3          |
| Accessories                                                                           |                          | Part No.    |
| Steel carrying case                                                                   |                          | SK32L       |
| Variants                                                                              |                          | Part No.    |
| Steel assortment box with cable end-sleeves and crimping tool                         |                          | SK32B       |
| Steel assortment box with insl. cable end-sleeves and crimping tool                   |                          | SK47B       |
| L-BOXX from plastic with crimping tool and cable end-sleeves 0.5 - 16 mm <sup>2</sup> |                          | LBOXXMINIK3 |