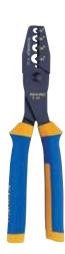

## K 35 Crimping tool for cable end-sleeves 10 - 35 mm<sup>2</sup>

| $\bigtriangledown$ | ] |
|--------------------|---|
|                    | ] |

Indent crimping for round clamp opening ▶ For large cross-sections to 35 mm<sup>2</sup>

## **Characteristics**

- One crimp profile per cross-section
- Lateral insertion (side crimping)
- Simple and safe: Exact cross-section assignment thanks to permanent marking on the crimping tool
- Optimum handling due to ergonomically-shaped handle

| Technical data                                              |             |          |
|-------------------------------------------------------------|-------------|----------|
| Crimping range                                              | 10 - 35 mm² |          |
| Length                                                      | 230 mm      |          |
| Weight                                                      | 0.24 kg     |          |
| Item                                                        |             | Part No. |
| Crimping tool for cable end-sleeves 10 - 35 mm <sup>2</sup> |             | K35      |
| Accessories                                                 |             | Part No. |
| Steel carrying case                                         |             | SK32L    |