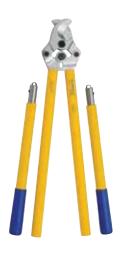

## K 101/2 Hand-operated cutting tool for Al and Cu cables to 38 mm dia.

- Large cutting range
- Telescopic handles
- Also for fine-stranded conductors e.g. to DIN EN 60228 CI. 5
- Can be maintained on-site thanks to replaceable cutting heads

## **Characteristics**

- Not suitable for cutting steel or steel wire
- Safe working thanks to roughened handle

| Technical data                                                |                 |          |      |
|---------------------------------------------------------------|-----------------|----------|------|
| Cutting range                                                 | max. 38 mm dia. |          |      |
| Length                                                        | 930 mm          |          |      |
| Weight                                                        | 4.2 kg          |          |      |
| Item                                                          |                 | Part No. |      |
| Hand-operated cutting tool for Cu and Al cables to 38 mm dia. |                 | K1012    |      |
| Accessories                                                   |                 | Part No. | Page |
| Replacement cutting head                                      |                 | K1012E   |      |